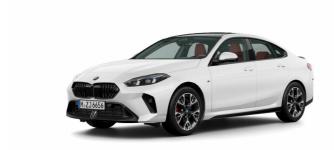

## BMW 2 Series 218 Gran Coupe Luxury M Sport Package Now AED 215,000

## Overview

RegistrationRegisteredFuel TypeTax BandColourEngine Size2058842025PetrolN/AWhite1.5 lInterior TrimFuel

Coral Consumption
Red/Black N/A

## Description

218 Gran Coupe Luxury M Sport Package

Abu Dhabi Motors LLC BMW Sheikh Khalifa Bin Zayed Street, Almada Complex, Al Ain, United Arab Emirates