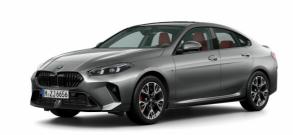

# BMW 2 Series 218 Gran Coupe Luxury M Sport Package Now AED 200,000

was aed 240,000

N/A

### Overview

Registration Registered Fuel Type Tax Band Colour Engine Size
205988 2025 Petrol N/A Grey 1.5 |
Interior Trim Fuel
Coral Consumption

## Description

Red/Black

218 Gran Coupe Luxury M Sport Package

Abu Dhabi Motors LLC BMW Sheikh Khalifa Bin Zayed Street, Almada Complex, Al Ain, United Arab Emirates