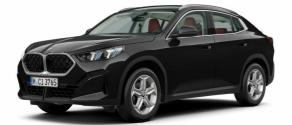

# BMW X2 X2 sDrive18i Special Edition Now AED 230,000

#### Overview

| Registration  | Registered  | Fuel Type | Tax Band | Colour | Engine Size |
|---------------|-------------|-----------|----------|--------|-------------|
| 209453        | 2026        | Petrol    | N/A      | Black  | 21          |
| Interior Trim | Fuel        |           |          |        |             |
| Coral         | Consumption | 1         |          |        |             |
| Red/Black     | N/A         |           |          |        |             |

### Description

X2 sDrive18i Special Edition

Abu Dhabi Motors LLC BMW Sheikh Khalifa Bin Zayed Street, Almada Complex, Al Ain, United Arab Emirates