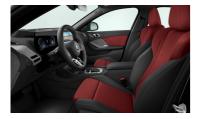

## Overview

| Registration  | Registered  | Fuel Type | Tax Band | Colour | Engine Size |
|---------------|-------------|-----------|----------|--------|-------------|
| 203553        | 2025        | Petrol    | N/A      | Black  | 1.5         |
| Interior Trim | Fuel        |           |          |        |             |
| Coral         | Consumption | 1         |          |        |             |
| Red/Black     | N/A         |           |          |        |             |