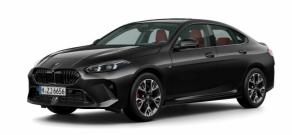

## BMW 2 Series 218 Gran Coupe Luxury M Sport Package Now AED 200,000

was aed 240,000

## Overview

Registration Registered Fuel Type Tax Band Colour Engine Size

205976 2025 Petrol N/A Green 1.5 |

Interior Trim Fuel

Coral Consumption

Red/Black N/A

Description

218 Gran Coupe Luxury M Sport Package